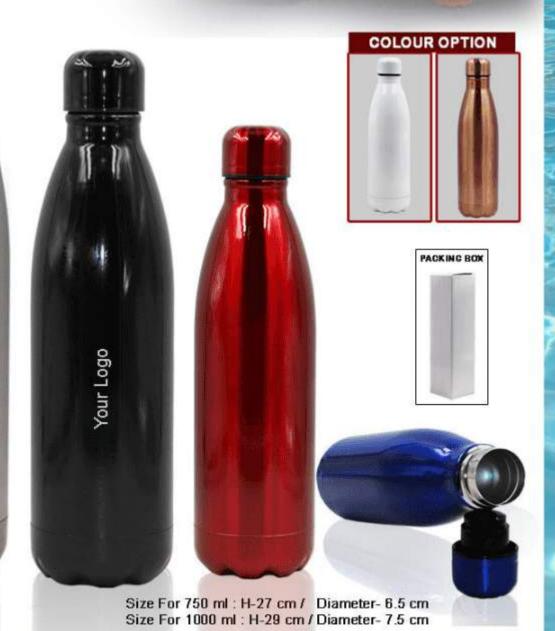

## Model H-138 | Capacity: 800ml.

Usefull at Running, Outdoor, Travel, Fitness, Yoga, Office

H: 26cm / Dia Meter :7cm. Weight: 300gram

Steel Sipper Water Bottle

Model H149 Capacity: 750ml

Useful Indoor / Outdoor : Fitness Centre, Gym, Office, Home etc.