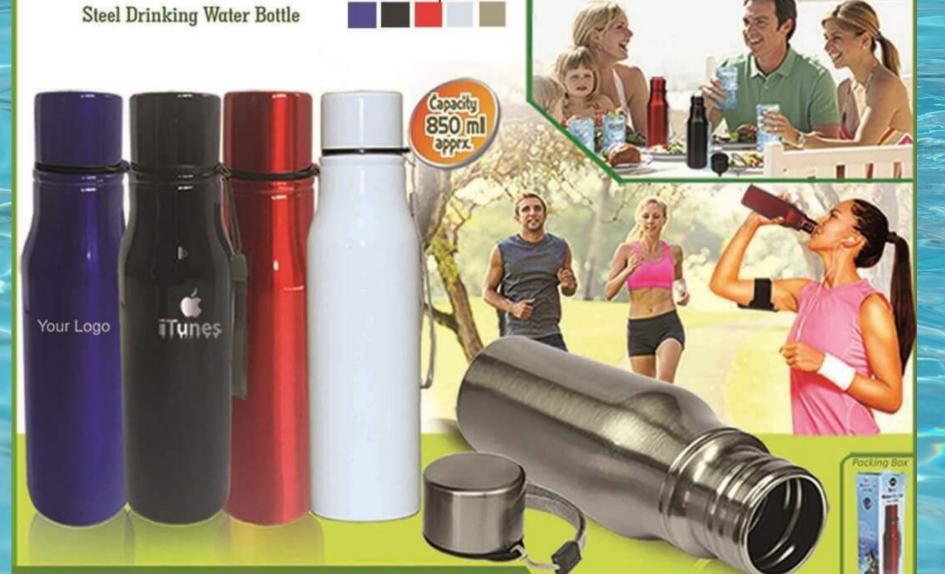

#### SPECIFICATION:

- Steel Water Bottle
- Lid Material : Plastic
- Inside & Outside Material : Steel
- Capacity: 400ml
- Useful: Indoor / Office / etc.....

**Colours Options** 

Inside View

LID Open View