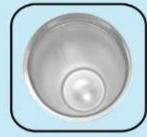

#### SPECIFICATION:

- Steel Water Bottle
- Lid Material : Plastic
- Inside & Outside Material : Steel
- Capacity: 400ml
- Useful: Indoor / Office / etc.....

**Colours Options** 

Inside View

LID Open View