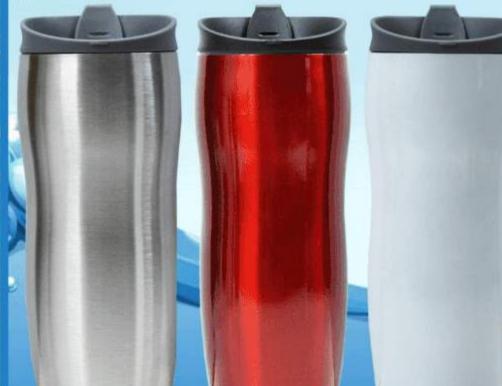

# Steel Sipper Water Bottle

Model H113 Capacity: 800ml

**Color Options** 

Model H-122

**Color Option** 

TEN SPORTS

TEN SPORTS

Your Logo

Packing Box

Diamension: Height: 23 cm

Diameter width: 6 cm / Weight: 200gm

Model H-132

pulse

Your Logo

**Color Option** 

Cap