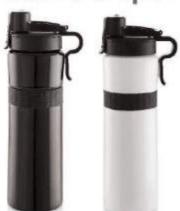

#### **MWB 116**

capacity : 850ml weight : 200gm

material : stainless steel

size: H x DIA 28.5cm x 7.5cm

the perfect companion for active & sports