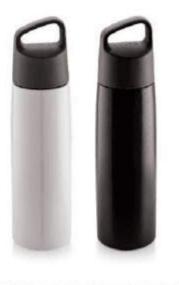

#### **MWB 116**

capacity : 850ml weight : 200gm

material : stainless steel

size: H x DIA 28.5cm x 7.5cm

the perfect companion for active & sports