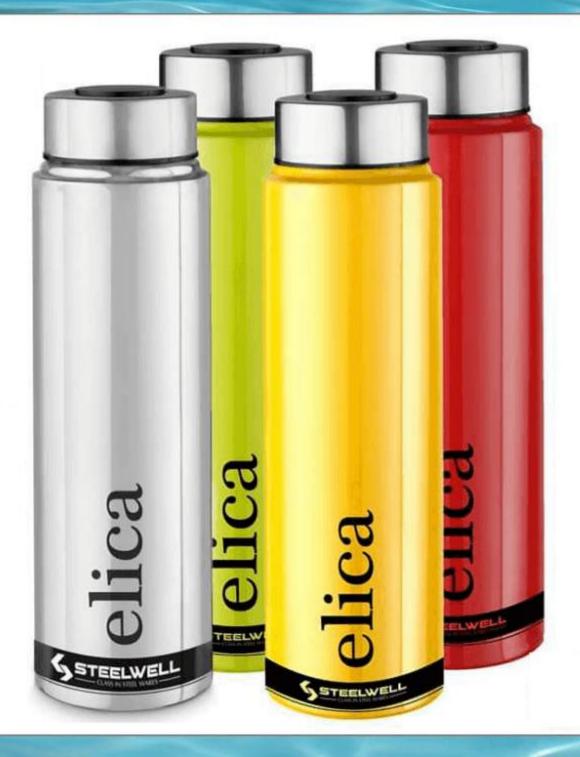

#### SLIM STAINLESS STEEL BOTTLE

Many diseases are associated with the usage of plastic bottles. Steelwell stainless steel bottles are 100% food safe.

Plastic bottles are non-biodegradable which makes them harmful for the environment. Steelwell stainless steel bottles are 100% eco-triendly.

Liquids gets cold much quiker in this bottle when put in a fridge as compared to any plastic bottle.

Steelwell stainless steel bottles are very strong & highly durable.

Shine & lustre are inherent features of Steelwell stainless steel bottles. This makes every Steelwell stainless steel bottle looks rich & elegant.