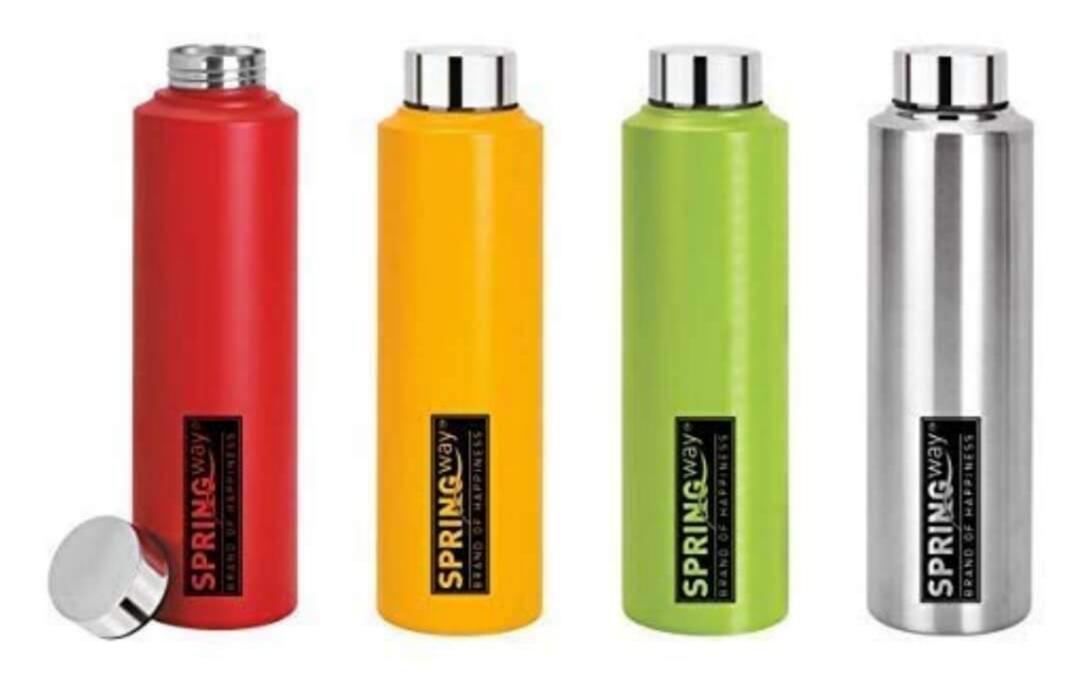

## Steel Water Bottle Colorful 1000ml

Steel Sports Sipper Water Bottle Black 750ml

Classic Black Matte Stainless Steel Bottle 750ml

Matte finished Black Bottle 750ml

STEEL WATER BOTTLE

WALKIE BOTTLE

STEEL WATER BOTTLE