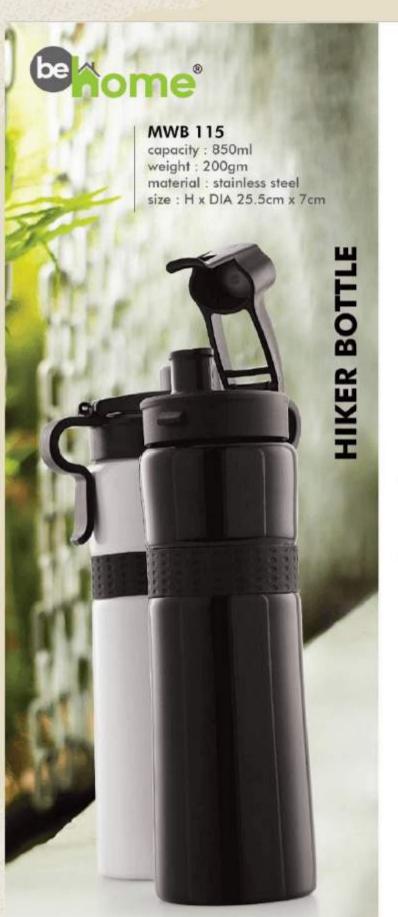

#### **MWB 116**

capacity : 850ml weight : 200gm

material : stainless steel

size: H x DIA 28.5cm x 7.5cm

the perfect companion for active & sports