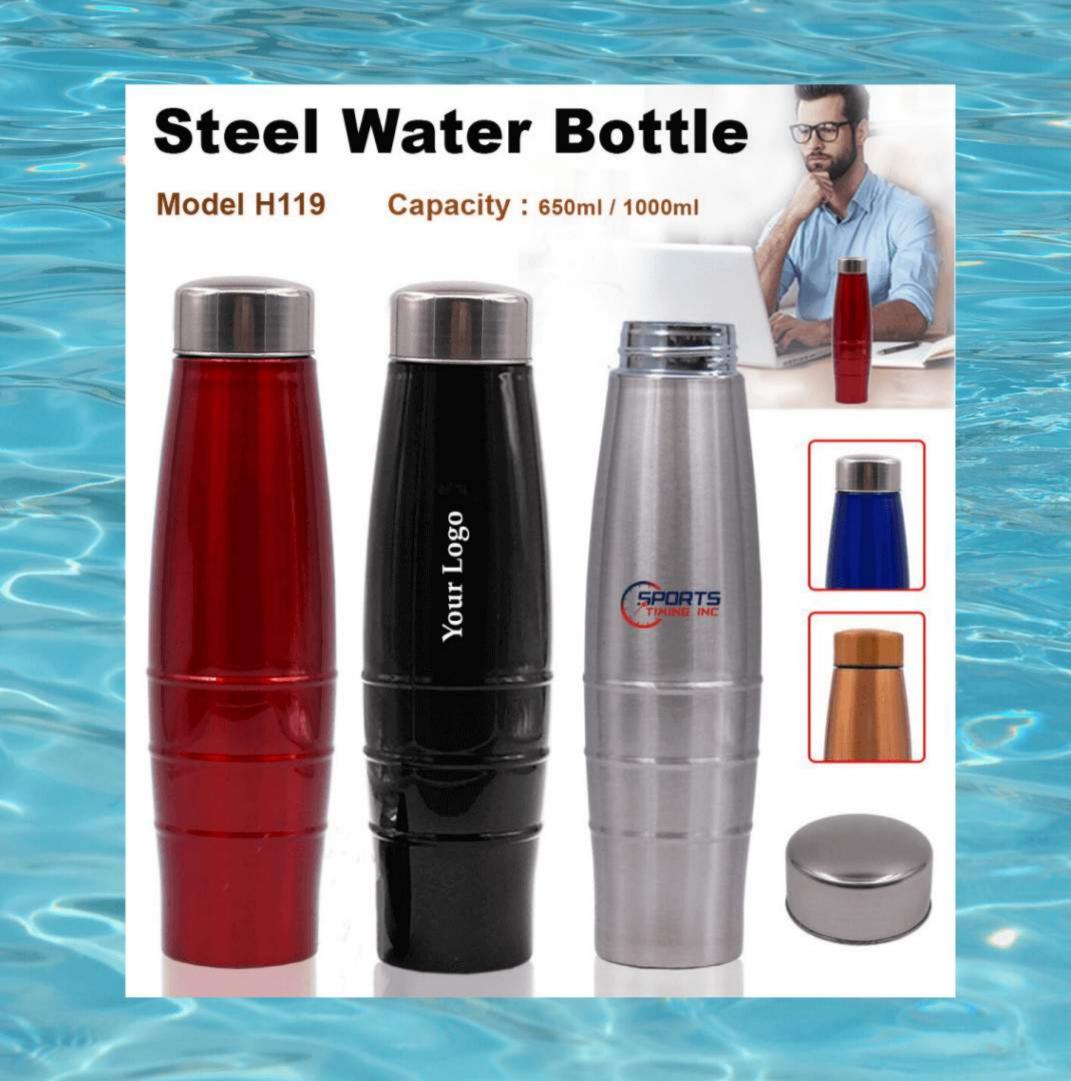

# Steel Sipper Water Bottle

Model H113 Capacity: 800ml

**Color Options** 







Model H-122



**Color Option** 







TEN SPORTS

TEN SPORTS

Your Logo

Packing Box

Diamension: Height: 23 cm

Diameter width: 6 cm / Weight: 200gm

Model H-132

pulse



Your Logo

**Color Option** 



Cap











- •Inside & Out Side Material is Full Stainless Steel
- •Usefull at outdoor & indoor
- Cap Steel

> Packing Box

Size: H-26.5cm, Diameter: 6.5cm Weight: 260gm



# **Steel Sipper Water Bottle** Model H-134 Capacity 750 ml VANS Your logo Packing Box Diamension: Height: 25.2 cm / Diameter: 7.5 cm / Weight: 300 gm

# STAINLESS STEEL WATER BOTTLE

Model H-137



Capacity 750ml / 1000ml



## Model H-138 | Capacity: 800ml.



Usefull at Running, Outdoor, Travel, Fitness, Yoga, Office



H: 26cm / Dia Meter :7cm. Weight: 300gram

Steel Sipper Water Bottle

Model H149 Capacity