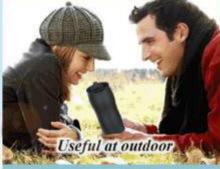

- •Inside & Out Side Material is Full Stainless Steel
- •Usefull at outdoor & indoor
- Cap Steel

> Packing Box

Size: H-26.5cm, Diameter: 6.5cm Weight: 260gm

Useful at Office

Useful at Home

Useful at Outdoor Trip