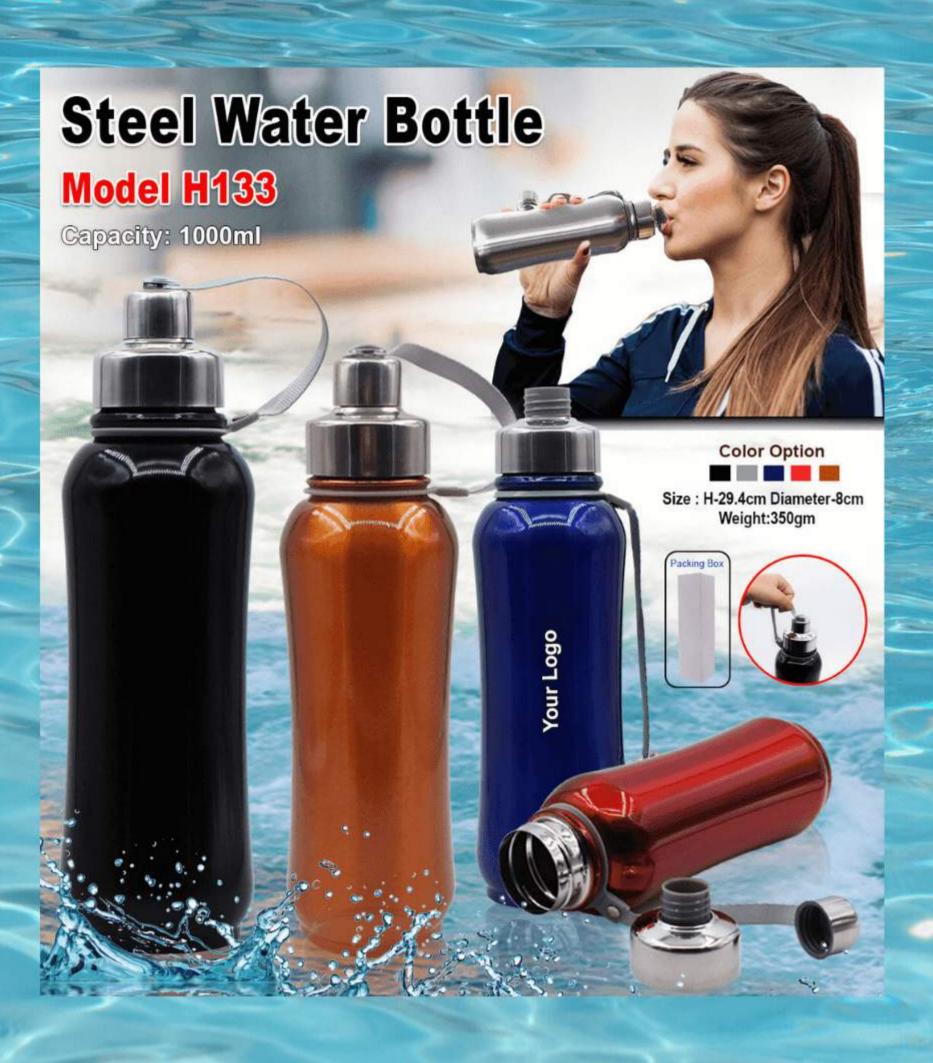

# Steel Sipper Water Bottle

Model H113 Capacity: 800ml

**Color Options** 







Model H-122



**Color Option** 







TEN SPORTS

TEN SPORTS

Your Logo

Packing Box

Diamension: Height: 23 cm

Diameter width: 6 cm / Weight: 200gm

Model H-132

pulse



Your Logo

**Color Option** 



Cap











- •Inside & Out Side Material is Full Stainless Steel
- •Usefull at outdoor & indoor
- Cap Steel

> Packing Box

Size: H-26.5cm, Diameter: 6.5cm Weight: 260gm



# **Steel Sipper Water Bottle** Model H-134 Capacity 750 ml VANS Your logo Packing Box Diamension: Height: 25.2 cm / Diameter: 7.5 cm / Weight: 300 gm

# STAINLESS STEEL WATER BOTTLE

Model H-137



Capacity 750ml / 1000ml



## Model H-138 | Capacity: 800ml.



Usefull at Running, Outdoor, Travel, Fitness, Yoga, Office



H: 26cm / Dia Meter :7cm. Weight: 300gram

Steel Sipper Water Bottle

Model H149 Capacity: 750ml

Useful Indoor / Outdoor : Fitness Centre, Gym, Office, Home etc.

Packing Box

Your Logo

Size: H-24.7cm / Diameter-7cm

Model H153

- Individual Box Packing each Bottle Customize Logo Printing Possible
- Useful for Brand Promotional Activities More Space for Branding as shown
- Also Use at Sport, Gyming & Cycling Office, Jogging etc.,- Material is Stainless Steel
- Food g