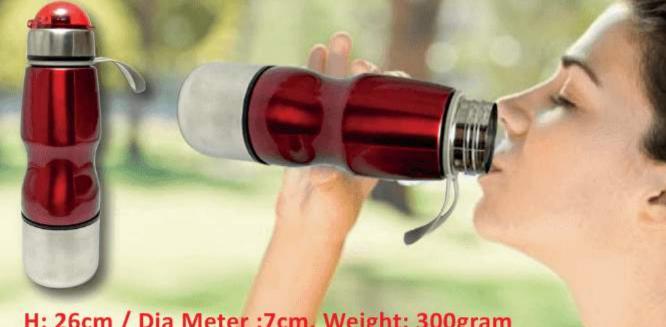

## Model H-138 | Capacity: 800ml.

Usefull at Running, Outdoor, Travel, Fitness, Yoga, Office

H: 26cm / Dia Meter :7cm. Weight: 300gram

Steel Sipper Water Bottle

Model H149 Capacity: 750ml

Useful Indoor / Outdoor : Fitness Centre, Gym, Office, Home etc.