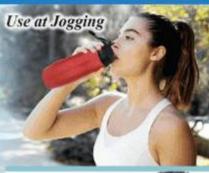

## Model H-138 | Capacity: 800ml.

Usefull at Running, Outdoor, Travel, Fitness, Yoga, Office

H: 26cm / Dia Meter :7cm. Weight: 300gram

Steel Sipper Water Bottle

Model H149 Capacity: 750ml

Useful Indoor / Outdoor : Fitness Centre, Gym, Office, Home etc.

Packing Box

Your Logo

Size: H-24.7cm / Diameter-7cm

Model H153

- Individual Box Packing each Bottle Customize Logo Printing Possible
- Useful for Brand Promotional Activities More Space for Branding as shown
- Also Use at Sport, Gyming & Cycling Office, Jogging etc.,- Material is Stainless Steel
- Food grade, BPA Free