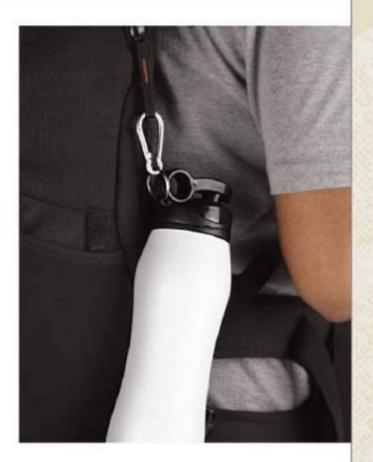

inless steel bottles are very strong & highly durable.



Shine & lustre are inherent features of Steelwell stainless steel bottles. This makes every Steelwell stainless steel bottle looks rich & elegant.



Stainless Steel Bottle 750ml



## Steel Water Bottle Colorful 1000ml





Steel Sports Sipper Water Bottle Black 750ml



Classic Black Matte Stainless Steel Bottle 750ml



Matte finished Black Bottle 750ml



STEEL WATER BOTTLE



WALKIE BOTTLE





STEEL WATER BOTTLE



### **WALKIE BOTTLE**

#### **MWB 116**

capacity : 850ml weight : 200gm

material : stainless steel

size: H x DIA 28.5cm x 7.5cm







the perfect companion for active & sports











### **TURNER BOTTLE**

#### MWB 108

capacity: 750ml weight: 175gm

material: stainless steel

size : H X DIA 25.5cm x 7.5cm







#### **MWB 107**

capacity: 750ml

weight: 200gm

material: stainless steel

size: H X DIA 24.5cm x 7cm