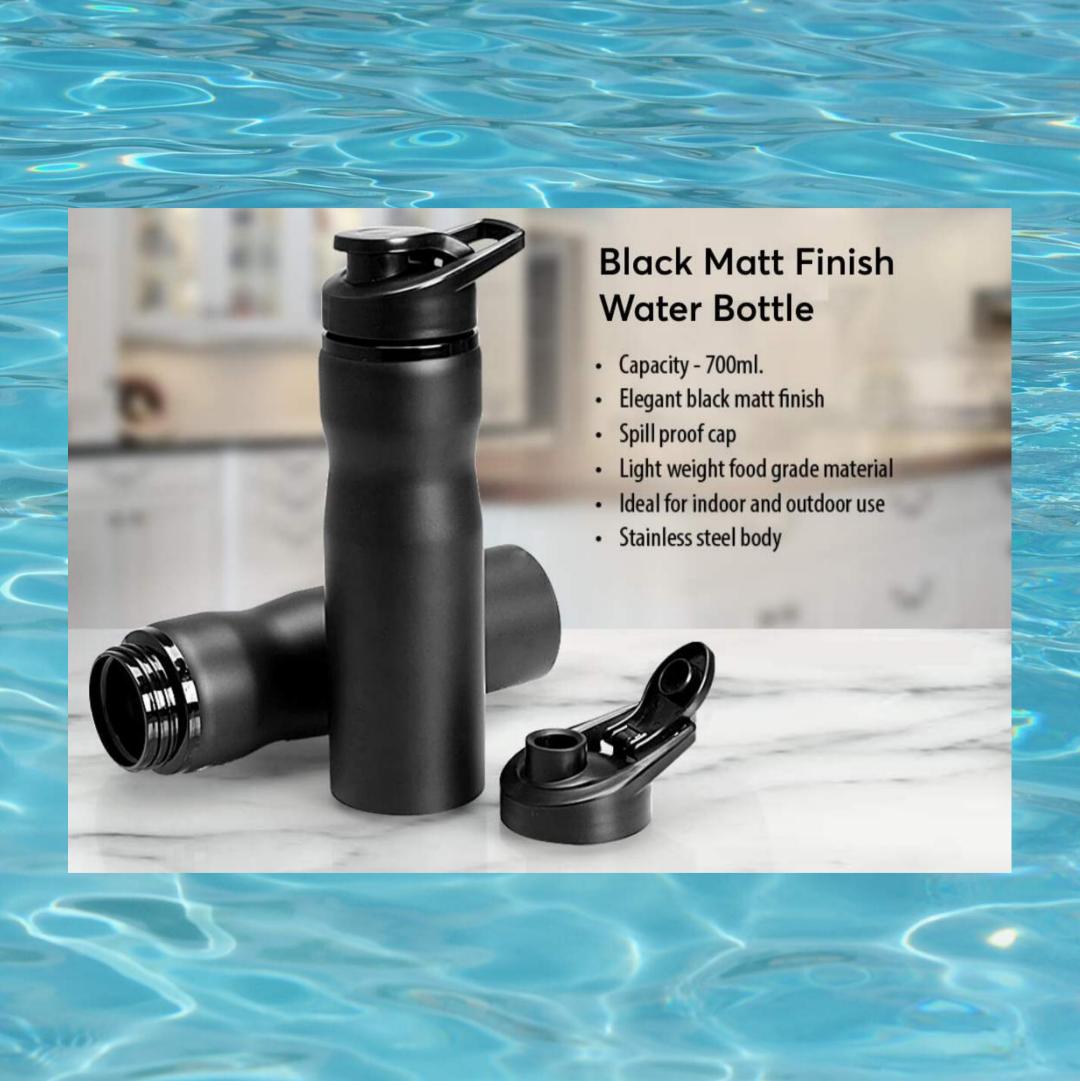

## Steel Water Bottle Colorful 1000ml

Steel Sports Sipper Water Bottle Black 750ml

Classic Black Matte Stainless Steel Bottle 750ml

Matte finished Black Bottle 750ml

STEEL WATER BOTTLE

WALKIE BOTTLE

STEEL WATER BOTTLE