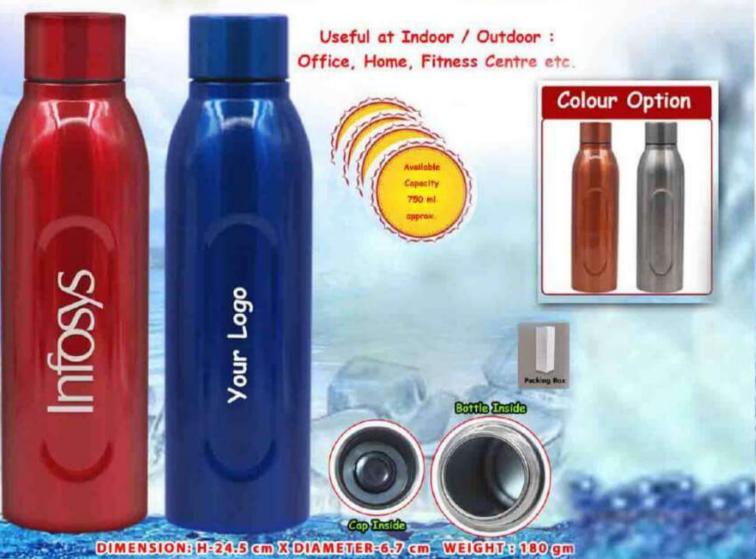

#### **MWB 107**

capacity: 750ml

weight: 200gm

material: stainless steel

size: H X DIA 24.5cm x 7cm