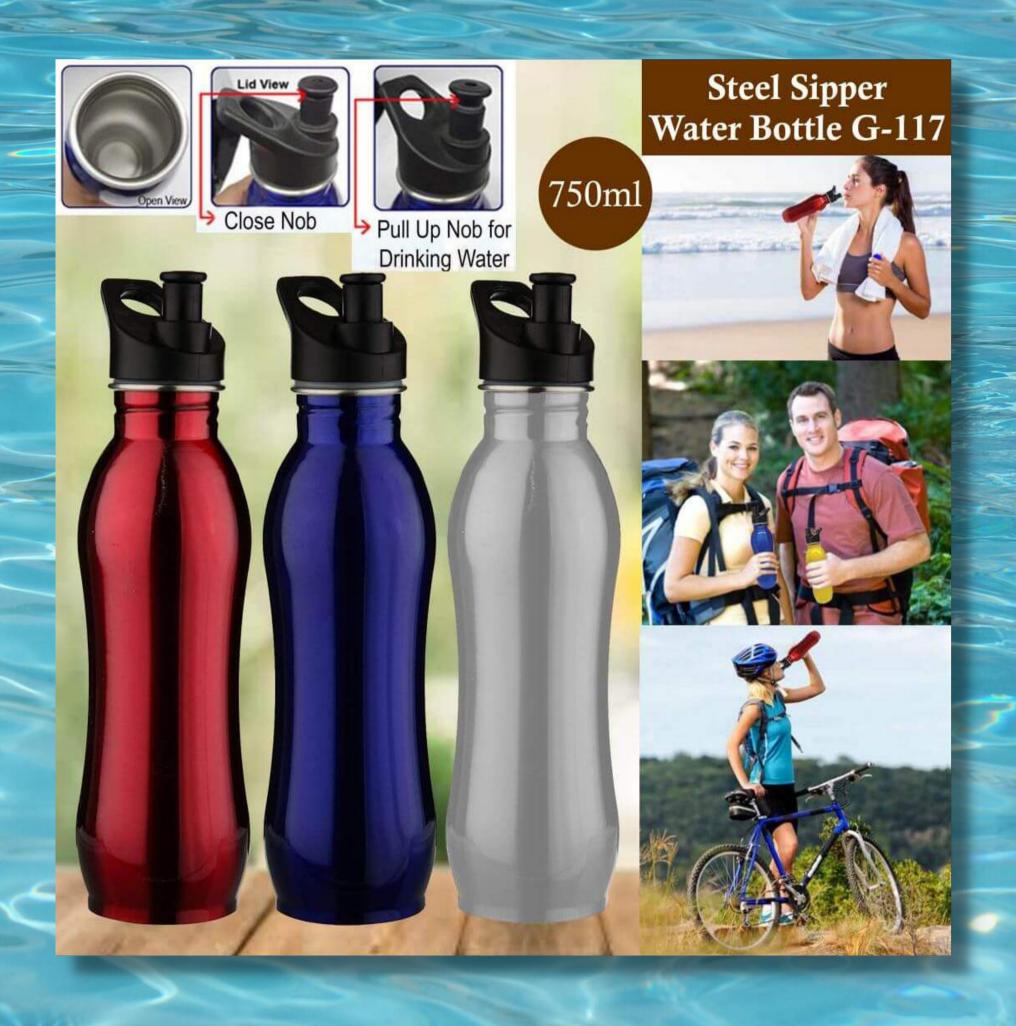

# Steel Sipper Water Bottle

Model H113 Capacity: 800ml

**Color Options** 







Model H-122



**Color Option** 







TEN SPORTS

TEN SPORTS

Your Logo

Packing Box

Diamension: Height: 23 cm

Diameter width: 6 cm / Weight: 200gm

Model H-132

pulse



Your Logo

**Color Option** 



Cap











- •Inside & Out Side Material is Full Stainless Steel
- •Usefull at outdoor & indoor
- Cap Steel

> Packing Box

Size: H-26.5cm, Diameter: 6.5cm Weight: 260gm



# **Steel Sipper Water Bottle** Model H-134 Capacity 750 ml VANS Your logo Packing Box Diamension: Height: 25.2 cm / Diameter: 7.5 cm / Weight: 300 gm

# STAINLESS STEEL WATER BOTTLE

Model H-137



Capacity 750ml / 1000ml



## Model H-138 | Capacity: 800ml.



Usefull at Running, Outdoor, Travel, Fitness, Yoga, Office



H: 26cm / Dia Meter :7cm. Weight: 300gram

Steel Sipper Water Bottle

Model H149 Capaci