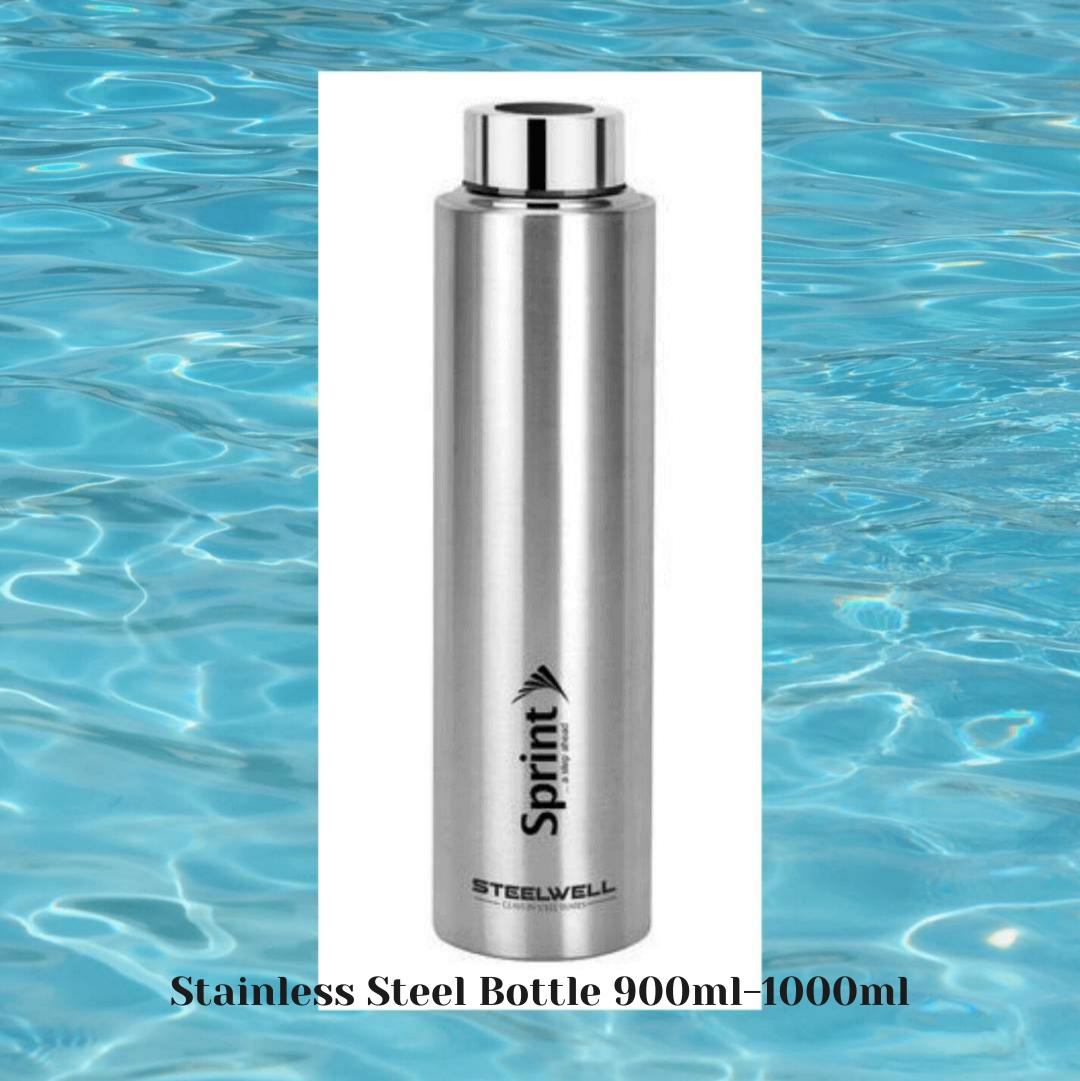

#### SLIM STAINLESS STEEL BOTTLE

Many diseases are associated with the usage of plastic bottles. Steelwell stainless steel bottles are 100% food safe.

Plastic bottles are non-biodegradable which makes them harmful for the environment. Steelwell stainless steel bottles are 100% eco-triendly.

Liquids gets cold much quiker in this bottle when put in a fridge as compared to any plastic bottle.

Steelwell stainless steel bottles are very strong & highly durable.

Shine & lustre are inherent features of Steelwell stainless steel bottles. This makes every Steelwell stainless steel bottle looks rich & elegant.

Stainless Steel Bottle 750ml