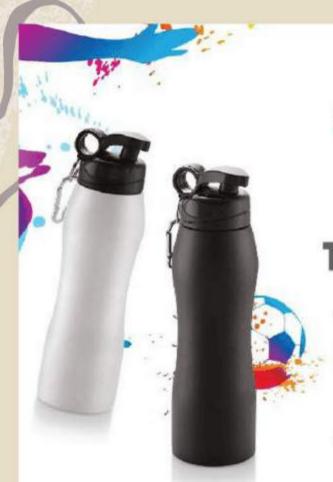

eco-triendly.



Liquids gets cold much quiker in this bottle when put in a fridge as compared to any plastic bottle.



Steelwell stainless steel bottles are very strong & highly durable.



Shine & lustre are inherent features of Steelwell stainless steel bottles. This makes every Steelwell stainless steel bottle looks rich & elegant.



Stainless Steel Bottle 750ml



## Steel Water Bottle Colorful 1000ml





Steel Sports Sipper Water Bottle Black 750ml



Classic Black Matte Stainless Steel Bottle 750ml



Matte finished Black Bottle 750ml



STEEL WATER BOTTLE



WALKIE BOTTLE





STEEL WATER BOTTLE



### **WALKIE BOTTLE**

#### **MWB 116**

capacity : 850ml weight : 200gm

material : stainless steel

size: H x DIA 28.5cm x 7.5cm







the perfect companion for active & sports











### **TURNER BOTTLE**

#### MWB 108

capacity: 750ml weight: 175gm

material: stainless steel

size : H X DIA 25.5cm x 7.5cm







#### **MWB 107**

capacity: 750ml

weight: 200gm

material: stainless steel

size: H X DIA 24.5cm x 7cm