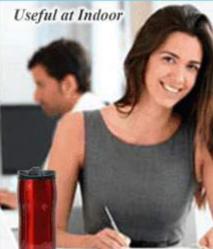

- •Inside & Out Side Material is Full Stainless Steel
- •Usefull at outdoor & indoor
- Cap Steel

> Packing Box

Size: H-26.5cm, Diameter: 6.5cm Weight: 260gm

Useful at Office

Useful at Home

Useful at Outdoor Trip