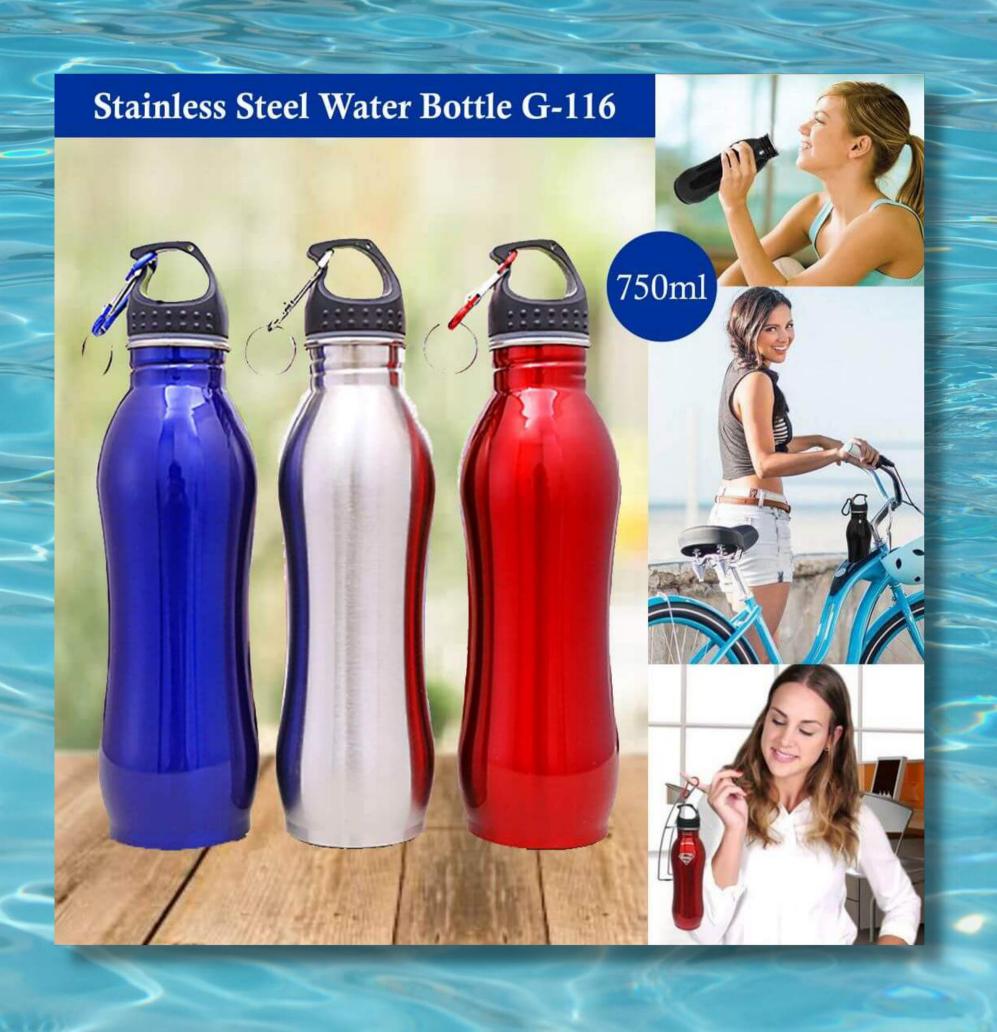

# Steel Sipper Water Bottle

Model H113 Capacity: 800ml

**Color Options** 







Model H-122



**Color Option** 







TEN SPORTS

TEN SPORTS

Your Logo

Packing Box

Diamension: Height: 23 cm

Diameter width: 6 cm / Weight: 200gm

Model H-132

pulse



Your Logo

**Color Option** 



Cap











- •Inside & Out Side Material is Full Stainless Steel
- •Usefull at outdoor & indoor
- Cap Steel

> Packing Box

Size: H-26.5cm, Diameter: 6.5cm Weight: 260gm



# **Steel Sipper Water Bottle** Model H-134 Capacity 750 ml VANS Your logo Packing Box Diamension: Height: 25.2 cm / Diameter: 7.5 cm / Weight: 300 gm

# STAINLESS STEEL WATER BOTTLE

Model H-137



Capacity 750ml / 1000ml



## Model H-138 | Capacity: 800ml.



Usefull at Running, Outdoor, Travel, Fitness, Yoga, Office



H: 26cm / Dia Meter :7cm. Weight: 300gram

Steel Sipper Water Bottle

Model H149 Capa