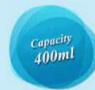

#### SPECIFICATION:

- Steel Water Bottle
- Lid Material : Plastic
- Inside & Outside Material : Steel
- Capacity: 400ml
- Useful: Indoor / Office / etc.....

**Colours Options** 

Inside View

LID Open View